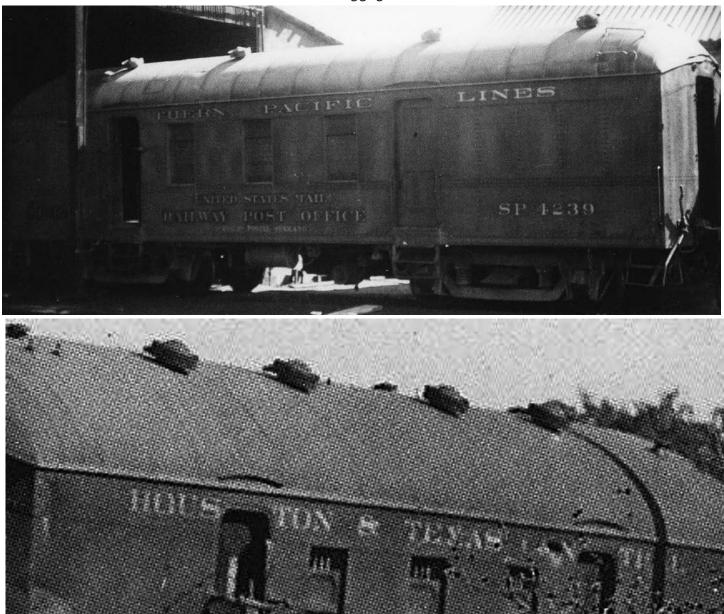

## SOUTHERN PACIFIC LINES and HOUSTON & TEXAS CENTRAL 40' Postal/Baggage Harriman Cars

\$6.50

Brass model by PSC, Part #15409

| HOUS TON & TEXAS CEN TRAL                                   |
|-------------------------------------------------------------|
| HOUS TON & TEXAS CEN TRAL                                   |
| SOUTHERN PACIFIC LINES                                      |
| SOUTHERN PACIFIC LINES                                      |
| SP 4239 SP 4240 SP 4241 H&TC 250                            |
| SP 4239 SP 4240 SP 4241 H&TC 250                            |
| SP 4239 SP 4240 SP 4241 H&TC 250                            |
| SP 4239 SP 4240 SP 4241 H&TC 250                            |
| UNITED STATES MAIL H&TC 251                                 |
| RAILWAY POST OFFICE H&TC 251                                |
| UNITED STATES MAIL H&TC 251                                 |
| RAILWAY POST OFFICE H&TC 251                                |
| © 2010 PROTOCRAFT Lettering by Norm Buckhart SP/H&TC 40-P-1 |